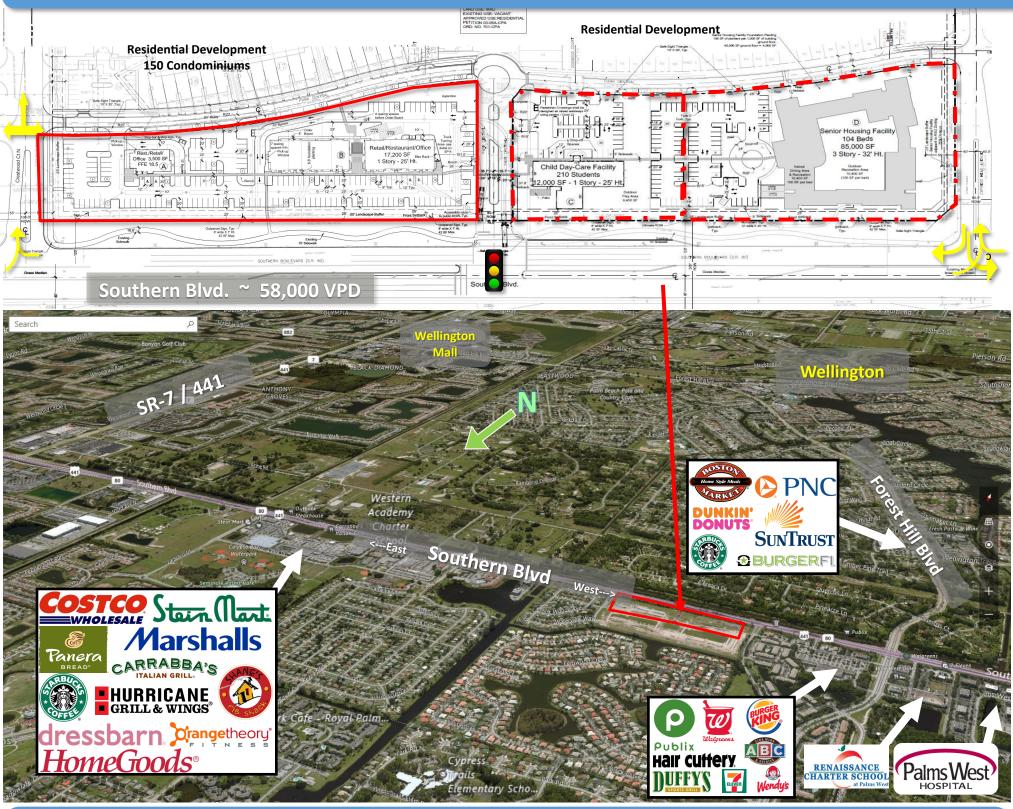

## CYPRESS KEY RETAIL DEVELOPMENT ~ 11925 Southern Blvd, Royal Palm Beach, FL 33411

BRANDON WOULFE ~ 561-325-6608 ~ Brandon@PreBrokers.com MIKE KENNEY ~ 561-325-6602 ~ Mike@PreBrokers.com

## **FEATURES**

- New Mixed Use Development
- Courtyard Patio seating for restaurants
- 150 Condominiums currently under construction at the rear of the project
- Proposed traffic light at the main entrance
- Southern Blvd widening project slated to finish early 2019
- \* Excellent access to major roadways and cross access to Publix
- Minutes from Wellington Mall, Wellington Regional Medical Center and Palms West Hospital and Children's Center (94 Acres, 204-beds)