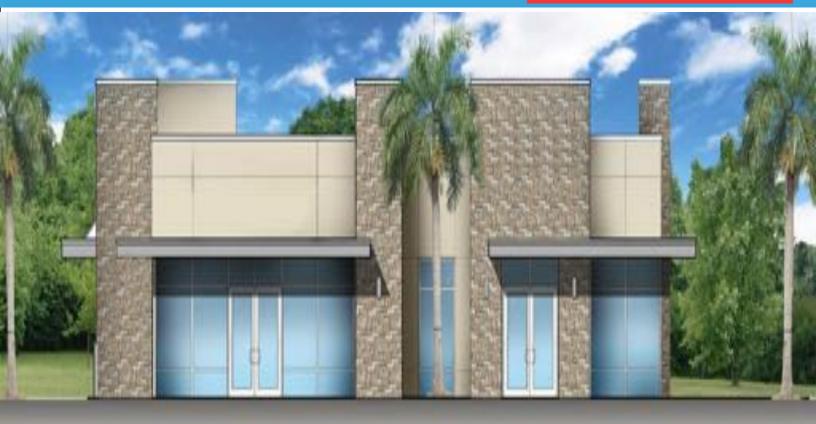

## 20510 STATE ROAD 7 " BOCA RATON " FLORIDA

| PROPERTY | DETAILS |
|----------|---------|
|          |         |

| ACREAGE:               | +/- 0.76 ac       |
|------------------------|-------------------|
| SQ. FEET<br>AVAILABLE: | up to<br>4,400 sf |
| ASKING:                | \$65 psf          |

#### **FEATURES**

 Located in west Boca at the northeast corner of the most desirable retail intersection (US-441 & Glades Road) in Palm Beach County

Shadowood Plaza is anchored by Bed Bath & Beyond, Old Navy, Regal Cinemas and Steinmart.