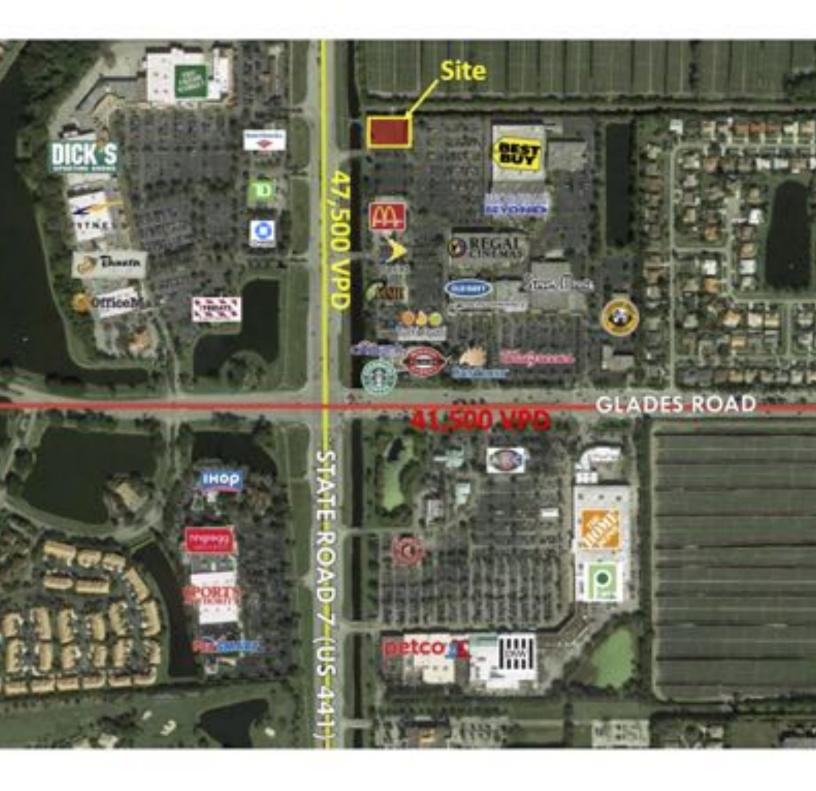

#### **FEATURES**

 Located in west Boca at the northeast corner of the most desirable retail intersection (US-441 & Glades Road) in Palm Beach County

Shadowood Plaza is anchored by Bed Bath & Beyond, Old Navy, Regal Cinemas and Steinmart.

# AERIAL